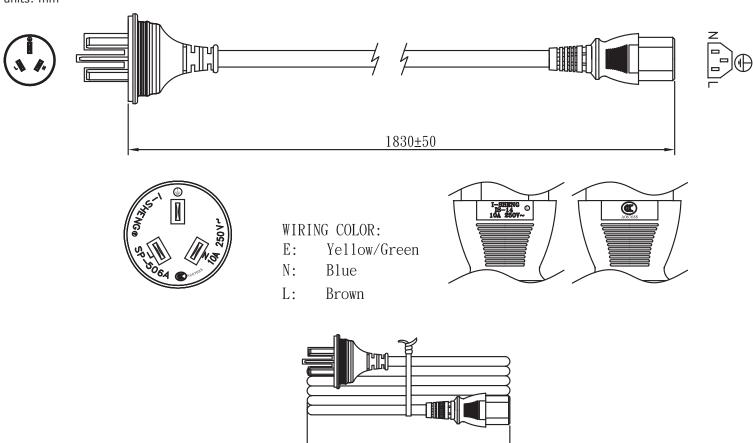

## MODEL: AC-C13 CN | DESCRIPTION: 3 PRONG AC CORD, CHINA

## ROHS MECHANICAL DRAWING

units: mm

.....

180±30